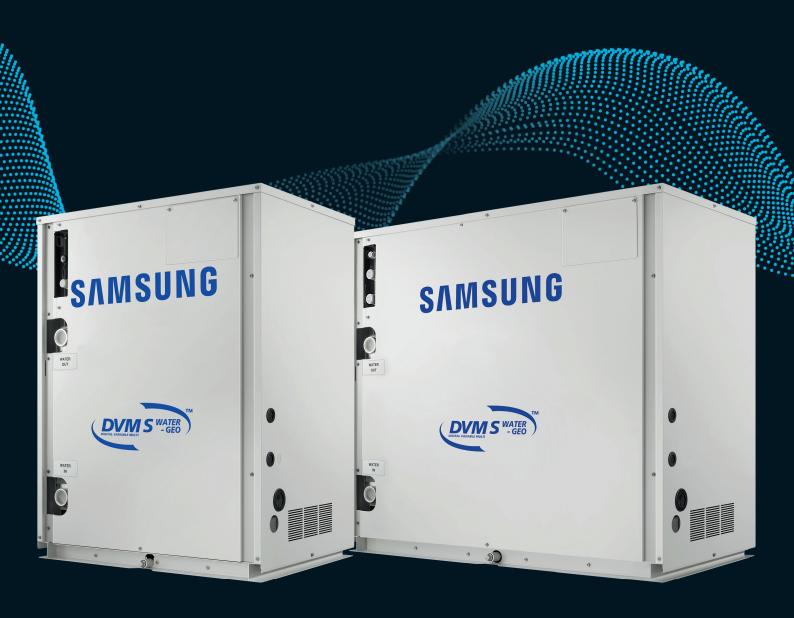

## **DVM S Water HP/HR Water Cooled VRF**

## **DVM S Water HP/HR Water Cooled VRF**

- Water Cooled, Variable Refrigerant Flow Heat Pump/Heat Recovery Unit R410A.
   Each unit houses one (8–12 HP) or two (20–30 HP) Inverter Scroll compressors with Flash Injection technology.

  • Comes with a built-in Water Flow Controller that helps control the amount of water used to
- cool and heat an outdoor unit.

• Can be connected to various heat sources such as dry-air coolers, boilers, heat networks, geothermal loops and more.